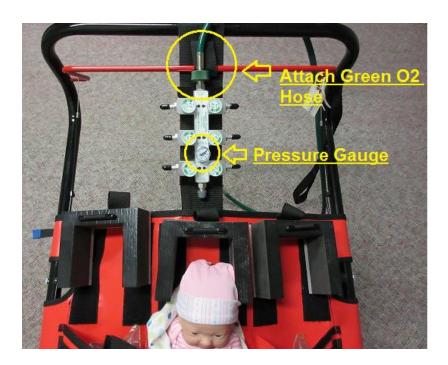

## Step 1: Install O2 Hose to Oxygen Supply Manifold

Attach Green Oxygen (O2) Hose to the end of the Oxygen Supply Manifold furthest away from the Pressure Gauge.

Ex: