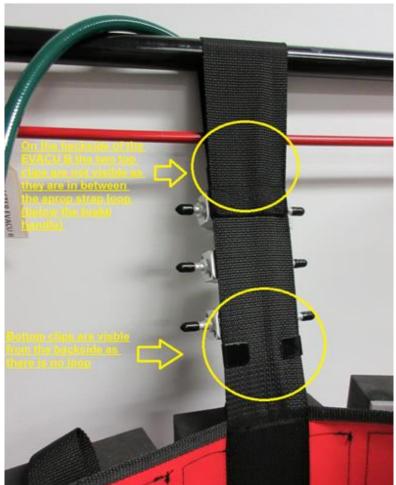

## **Step 2: Securing the Oxygen Supply Manifold to the EVACU B**

- Position the Oxygen Supply Manifold so that the hose comes towards the brake handle and the pressure gauge is readable to the user of the EVACU B
- Secure the two top back clips of Oxygen Supply Manifold inside the loop of the centre apron strap (under brake handle). \*\*\*This ensures that the Oxygen Supply Manifold will not slide down the centre strap. \*\*\*
- Next secure the bottom two back clips around the apron strap (there is no loop). Installation is now complete