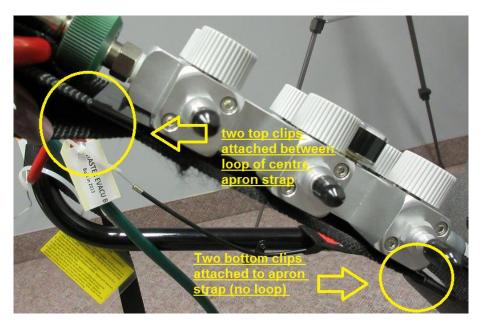

## **Step 2: Securing the Oxygen Supply Manifold to the EVACU B**

- Position the Oxygen Supply Manifold so that the hose comes towards the brake handle and the pressure gauge is readable to the user of the EVACU B
- Secure the two top back clips of Oxygen Supply Manifold inside the loop of the centre apron strap (under brake handle). \*\*\*This ensures that the Oxygen Supply Manifold will not slide down the centre strap. \*\*\*
- Next secure the bottom two back clips around the apron strap (there is no loop). Installation is now complete